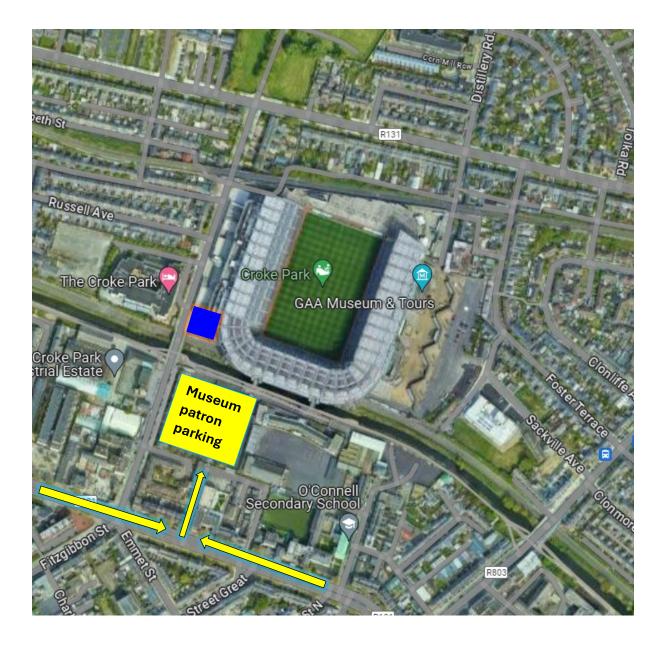

Parking for museum patrons from Monday May 13th – Friday May 24th.

- Please use Davin car Park, access from St Margarets Avenue, from the North Circular Road.
  - o Please see area marked in yellow on map.
- From car park, signage will be in place to show patrons to the museum. You will need to walk around level 3 of the stadium, down to the museum.
- Anyone with accessibility needs can be dropped to the A10 gate, accessed from St Joseph's Avenue but please call the museum to arrange prior to your visit. 018192323.
- Coach parking is available on the Hogan exterior concourse, accessed on Jones' Road.
  - o Please see area marked in blue on map.