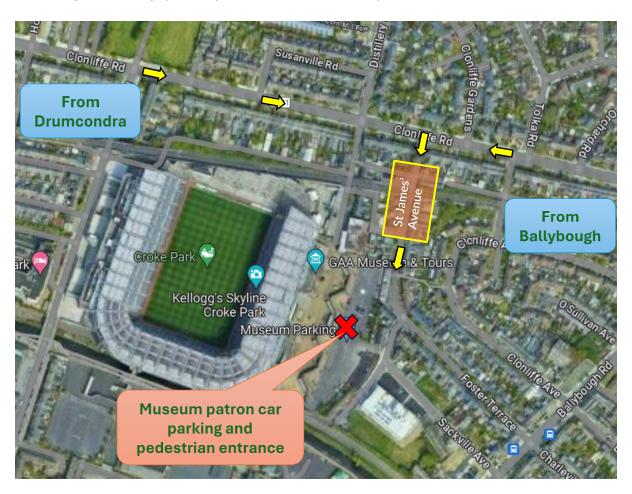

## A chara,

- Please be advised there will be no access to the stadium via the St Joseph's Ave/Daybreak entrance.
- Access during this time will be re-directed along St James Avenue, through the A14 gate (match day Cusack entrance)
- Please note that all emergency evacuation routes and assembly points will operate as normal during this period.
- If you are driving to the outer Cusack carpark then you will need to access St James's Avenue from Clonliffe Rd via either Ballybough or Drumcondra.
- There will be no coach access to the Cusack Carpark. Coaches may park at the Handball Centre on Sackville Avenue, Monday-Friday only. Please see additional coach parking access map.
- If you have any queries, please call museum reception on 018192323.