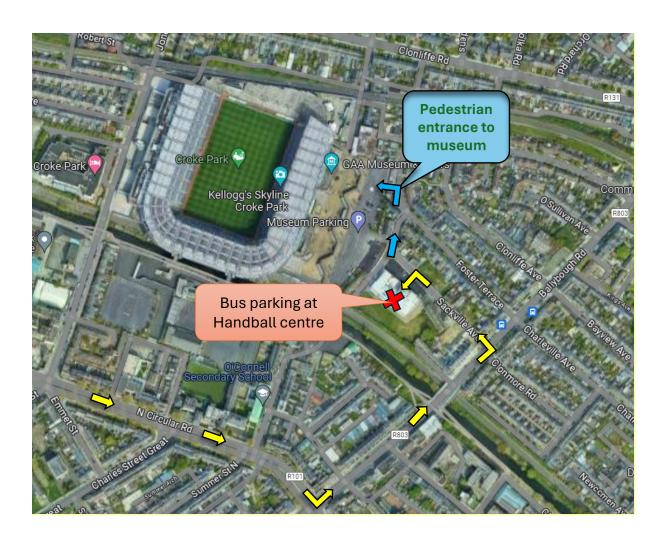

## A chara,

- Please be advised there will be no access to the stadium via the St Joseph's Ave/Daybreak entrance.
- There will be no bus/coach access to the Cusack Carpark.
- Access for buses/coaches during this time will be re-directed along Sackville Avenue, with bus/coach parking available at the Handball Centre (Monday- Sunday). Eircode for the Handball Centre is D03 P6E5.
- To access Sackville Avenue, drive down the North Circular Road, turning on to Ballybough Road and then Sackville Avenue.
- Once parked, visitors will have a short walk to the A14 gate (match day Cusack entrance) and will be directed into the museum.
- Please note that all emergency evacuation routes and assembly points will operate as normal during this period.
- If you have any queries, please call museum reception on 018192323.